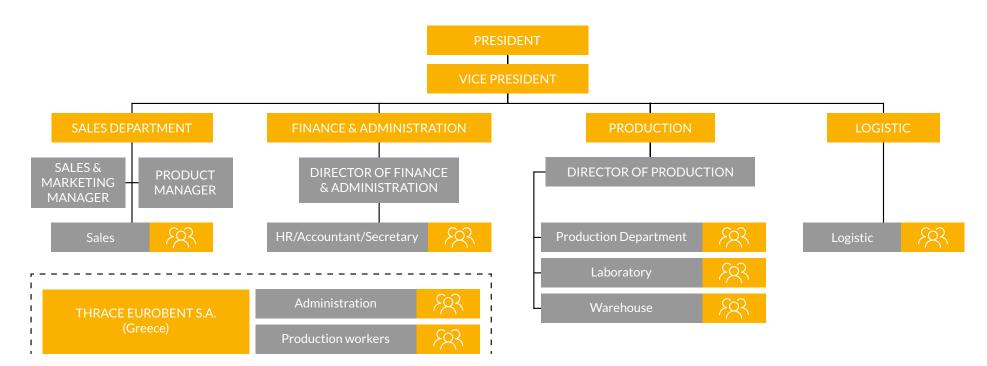

## **02.** GROUP STRUCTURE

There are two production plants within the group: Eurobent Sp. z o.o. in Poland and Thrace Eurobent S.A. in Greece.

The Greek plant is a Joint Venture of Thrace Plastics (a global leader in synthetics production) and Eurobent Sp. z o.o.

Eurobent and Thrace Eurobent have their regional agents who serve designated markets (for example, Spanish-speaking agents serve the Iberian Peninsula and Latin America).

#### **GROUP STRUCTURE**